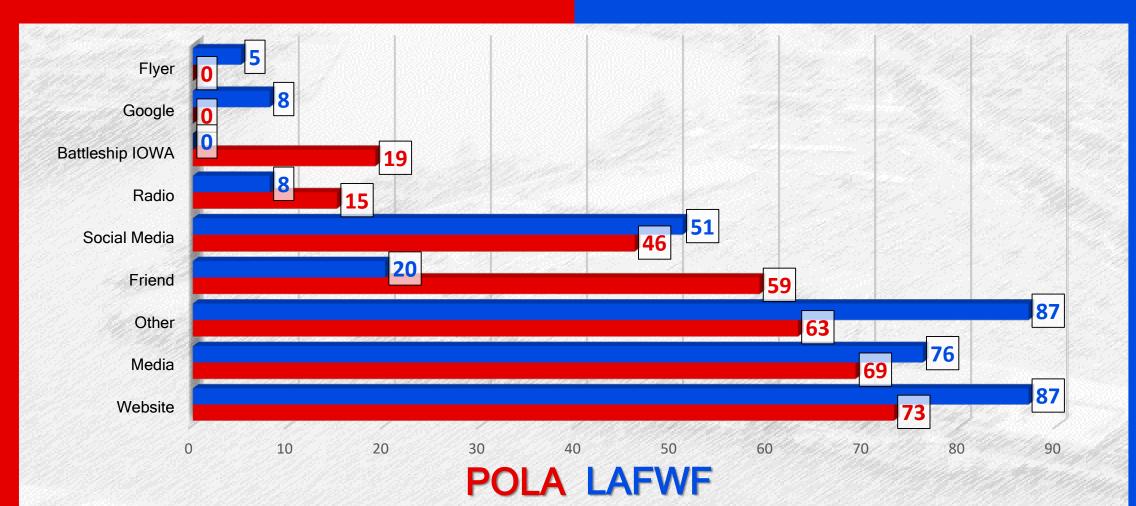

#### **Top Zip Codes Represented**

90731 (43)
90732 (17)
90275 (10)
90505 (7)
90808 (6)

LA+FLEET+WEEK

How did you hear about LA Fleet Week?